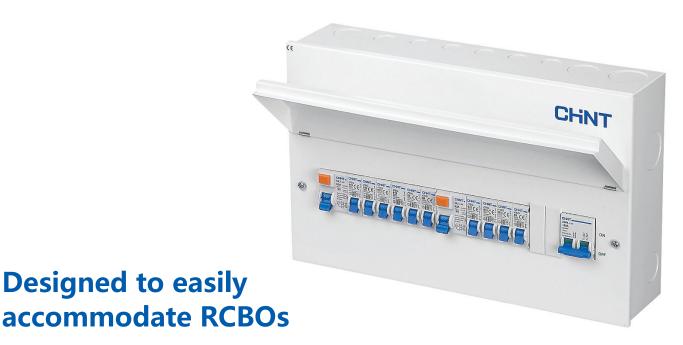

# **Metal Consumer Units**

#### 2 Ways to 36 Ways

NX3 range Metal Consumer Units are available from 2 Ways to 36 Ways in single or double row.

#### **Easy Cabling**

Various knock-outs for easy cabling. Interconnecting cable available for ease of cabling between the mains incomer and individual RCDs.

Chint Ireland
Unit F2 Clonlara Avenue,
Baldonnell Business Park, Dublin 22, D22 C7P3