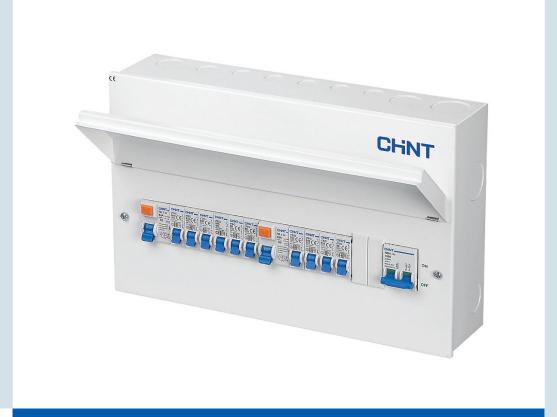

# **Metal Consumer Units**

#### 2 Ways to 36 Ways

NX3 range Metal Consumer Units are available from 2 Ways to 36 Ways in single or double row.

#### **Easy Cabling**

Various knock-outs for easy cabling. Interconnecting cable available for ease of cabling between the mains incomer and individual RCDs.

Chint Ireland
Unit F2 Clonlara Avenue,
Baldonnell Business Park, Dublin 22, D22 C7P3